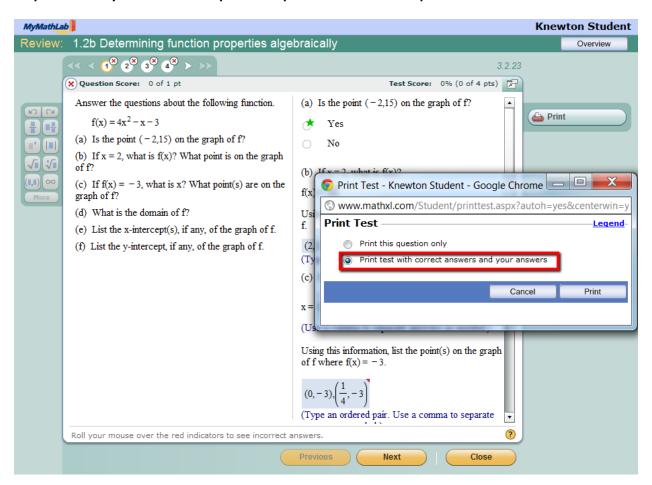

## Step 2: Click on the Print Button on the right hand side of the screen

Step 3: Select if you would like to print one question or the entire quiz. Click Print.

Step 4 (If you are in the labs only) : If you are in the computer lab you will need to print as a PDF to email to email to yourself so you can print from another location. Select Adobe PDF from the printer names and save to your desktop