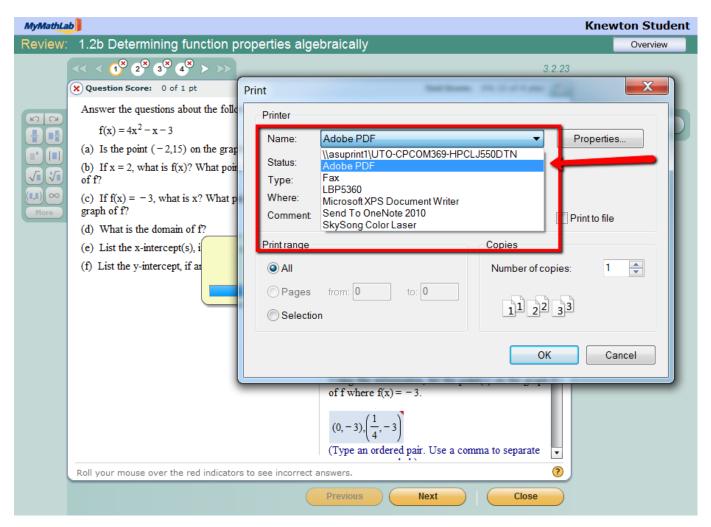

## Step 2: Click on the Print Button on the right hand side of the screen

Step 3: Select if you would like to print one question or the entire quiz. Click Print.

Step 4 (If you are in the labs only) : If you are in the computer lab you will need to print as a PDF to email to email to yourself so you can print from another location. Select Adobe PDF from the printer names and save to your desktop

Step 5: Save the PDF to your thumbdrive or email address to print at another location.