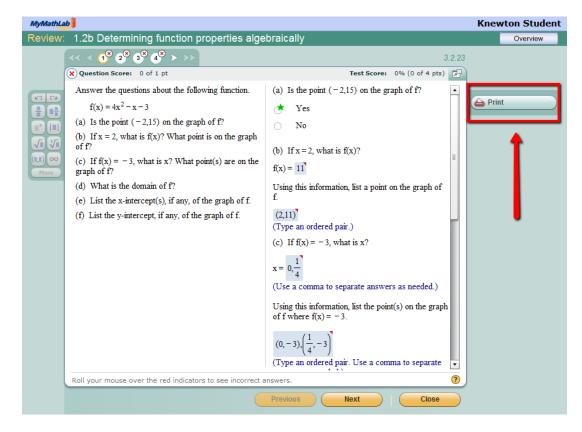

## Step 2: Click on the Print Button on the right hand side of the screen

Step 3: Select if you would like to print one question or the entire quiz. Click Print.

Step 4 (If you are in the labs only) : If you are in the computer lab you will need to print as a PDF to email to email to yourself so you can print from another location. Select Adobe PDF from the printer names and save to your desktop