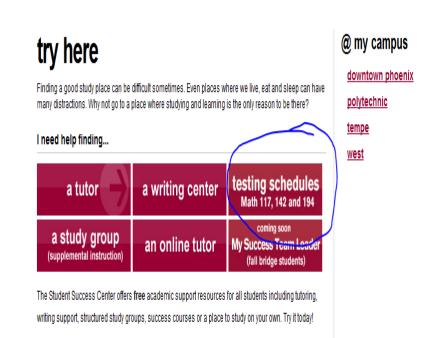

#### Step 1- go to http://success.asu.edu

### Click on testing schedules Math 117, 142 and 194

Log in using your ASUrite and password log in

For information on system outages, visit: http://systemstatus.asu.edu/