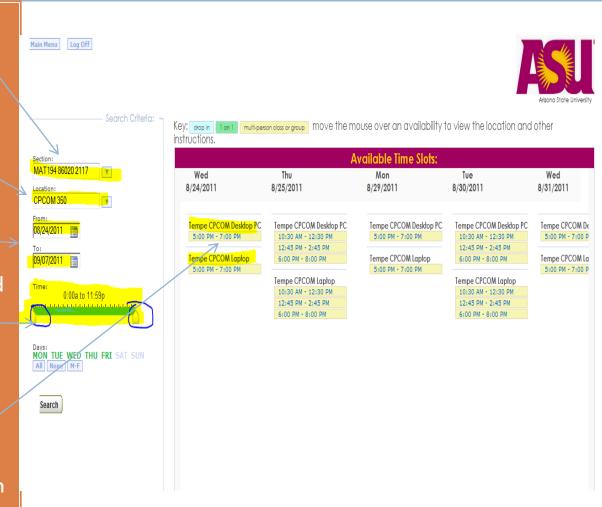

## Follow the prompts to schedule your appointment

- 1. Select your course from the drop down menu
- 2. Select the location you wish to take your test at
- 3. Enter the date range you are looking for
- Select time range- you can move the two house shaped (circled in the screen shot) items to adjust the time
- Select the type of seating you need- Desktop or Laptop
- 6. Click on your selected option