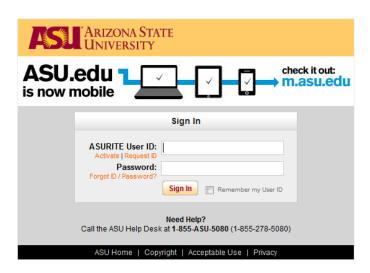

### Click on testing schedules Math 117, 142 and 194

Log in using your ASUrite and password log in

For information on system outages, visit: http://systemstatus.asu.edu/