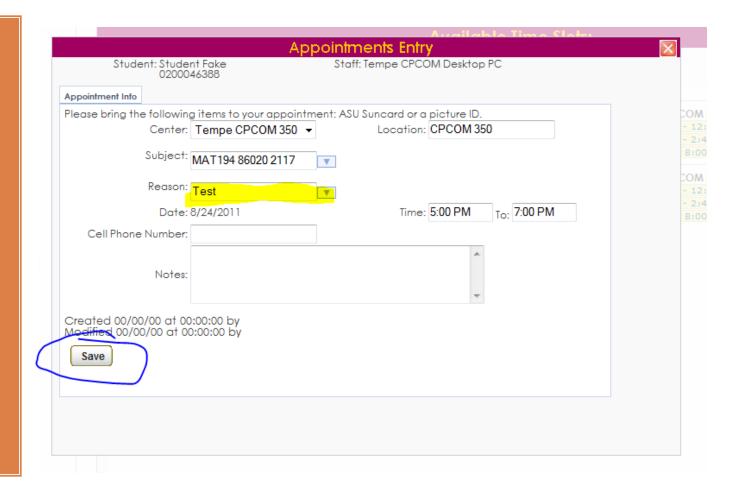

### Completing your appointment

- 1. Enter the reason- select "test" from the drop down menu
- 2. Hit the Save button on the bottom left
- 3. You will receive an email confirmation with your scheduled appointment