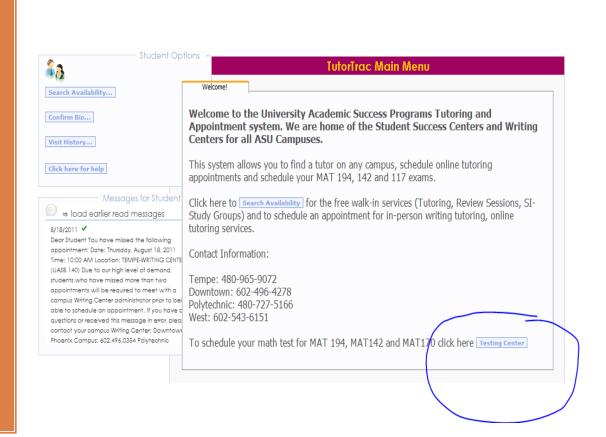

### From the main menu click on the Testing Center button on the bottom right

If you have any issues scheduling your appointment please contact your campus administrators

Main Menu Log Off

Tempe: 480.965.9072